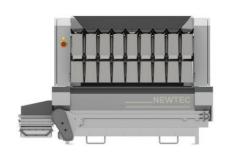

# Flexible & Fresh Citrus Packaging





## Responsible Packaging Solutions

One dimensional mesh won't damage products

The OG solution for excellent

product respiration and brand design

Breathable mesh design **extends shelf-life** by letting moisture and air easily pass throughout the bag Can be misted or iced with **no negative impact** on the material

Perfect for grab-n-go

solutions

Available in **10+ mesh colors** to complement your products





## Small to Large Citrus Packaging Solutions

Space-friendly footprints to accomodate packinghouses of all sizes.



### **Small Citrus**



4009B2/4012B2 Weigher



**WB Bagger** 

Learn More



**Pouch Bagger** 



## **Large Citrus**



**4014XB1 Newtec Weigher** 



**PEB61 Wicketed Bagger** 



### Need a bulk packaging solution?

Our partner, INTEC, provides a Leno bagger that can automate bulk packing and is compatible with a palletizing system.