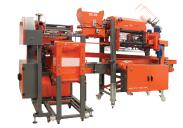

# Flexible & Fresh Citrus Packaging





## Responsible Packaging Solutions

One dimensional mesh won't damage products

The OG solution for excellent

product respiration and brand design

Breathable mesh design **extends shelf-life** by letting moisture and air easily pass throughout the bag Can be misted or iced with **no negative impact** on the material

Perfect for grab-n-go

solutions

Available in **10+ mesh colors** to complement your products





## Small to Large Citrus Packaging Solutions

Space-friendly footprints to accomodate packinghouses of all sizes.



### **Small Citrus**



4009B2/4012B2 Weigher



**WB Bagger** 

Learn More



**Pouch Bagger** 



## **Large Citrus**



**4014XB1 Newtec Weigher** 



**PEB61 Wicketed Bagger** 



### Need a bulk packaging solution?

Our partner, INTEC, provides a Leno bagger that can automate bulk packing and is compatible with a palletizing system.