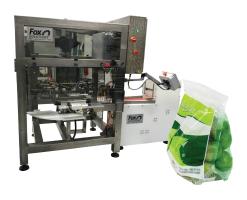

# Flexible & Fresh Citrus Packaging





## Responsible Packaging Solutions

One dimensional mesh won't damage products

The OG solution for excellent

product respiration and brand design

Breathable mesh design **extends shelf-life** by letting moisture and air easily pass throughout the bag Can be misted or iced with **no negative impact** on the material

Perfect for grab-n-go

solutions

Available in **10+ mesh colors** to complement your products





## Small to Large Citrus Packaging Solutions

Space-friendly footprints to accomodate packinghouses of all sizes.



### **Small Citrus**



4009B2/4012B2 Weigher



**WB Bagger** 

Learn More



**Pouch Bagger** 



## **Large Citrus**



**4014XB1 Newtec Weigher** 



**PEB61 Wicketed Bagger** 



### Need a bulk packaging solution?

Our partner, INTEC, provides a Leno bagger that can automate bulk packing and is compatible with a palletizing system.