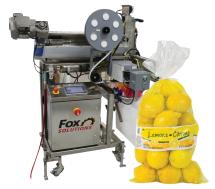

### **Small Citrus**

4009B2/4012B2 Weigher

**WB Bagger** 

Learn More

**Pouch Bagger** 