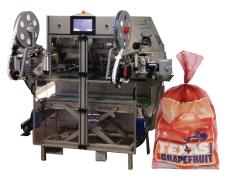

### **Small Citrus**

4009B2/4012B2 Weigher

**WB Bagger** 

Learn More

**Pouch Bagger** 