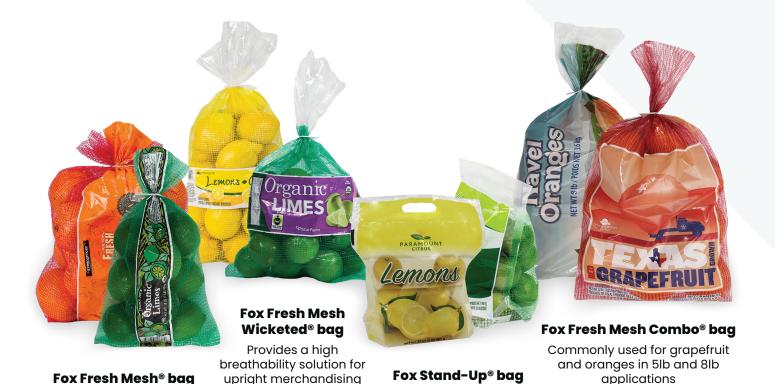

## Responsible Packaging Solutions

One dimensional mesh won't damage products

The OG solution for excellent

product respiration and brand design

Breathable mesh design **extends shelf-life** by letting moisture and air easily pass throughout the bag Can be misted or iced with **no negative impact** on the material

Perfect for grab-n-go

solutions

Available in **10+ mesh colors** to complement your products

## Small to Large Citrus Packaging Solutions

Space-friendly footprints to accomodate packinghouses of all sizes.