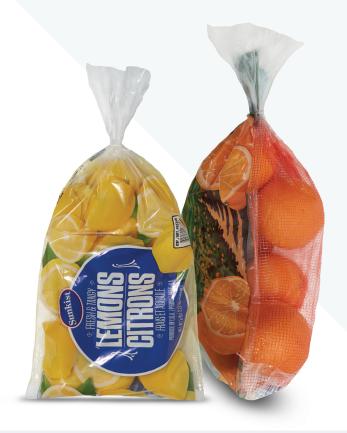

# Fresh Mesh Combo<sup>®</sup>

Introduced to the industry in 1998, the Fox Fresh Mesh® Combo bag combines the best qualities of poly and mesh into a durable bag design bonded together with a wide heat sealed seam that is tested to exceed several times the specified bag weight.

Less expensive than full mesh options, the Fox Fresh Mesh® Combo bag acts like poly on automatic packing machinery making it a favored bag solution by fresh produce packers across the supply chain. Retail customers love the combination of beautiful graphics and excellent breathability that make for a win-win produce display.